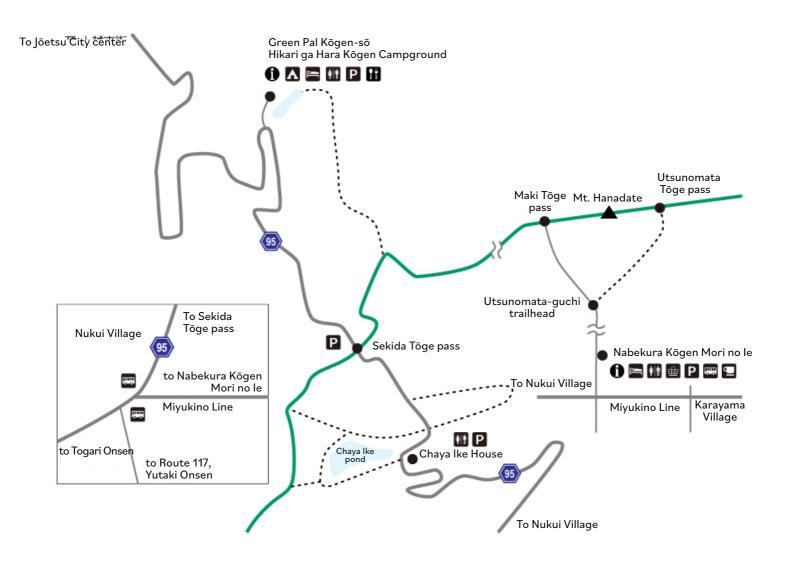

## Area Map

#### Overview

Sekida Tōge pass is the starting point for Sections 4 and 5 of the Shin-etsu Trail. Walking on the Niigata side for 30 minutes brings you to the Green Pal Kōgen-sō visitor center. A 10-minute walk on the Nagano side leads to the Chaya Ike pond House (with a small shelter) and a toilet, a great place for a break. There are walking courses around Chaya Ike pond, making it a great place for a side trip. Head down about an hour and a half from Maki Tōge pass or Utsunomata Tōge pass on the Nagano side to reach the Nabekura Kōgen Mori no Ie visitor center.