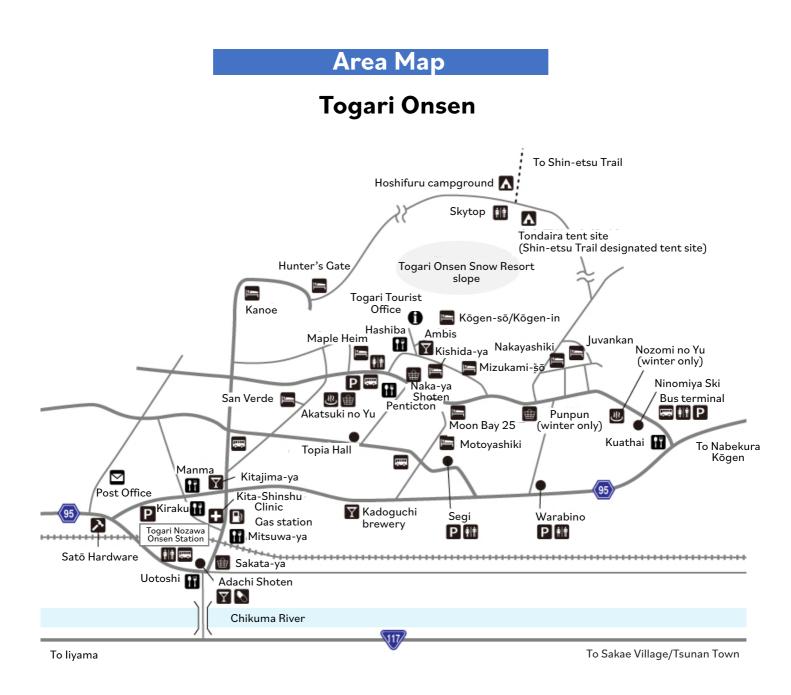

### Overview

Togari Onsen is a hot-spring own located in the center of the Sekida Mountains. It is the starting point for hiking Sections 3 to 5. Through-hikers will also want to stop here and take a rest.

The area can be roughly divided into the section around the Togari Onsen Ski Area and the section around Togari Nozawa Onsen Station. Hikers can resupply in both sections. There are a variety of accommodations around the ski area. Tondaira, the local entry and exit point for the Shin-etsu Trail, is located within Togari Ski Area.

### Trains

Togari Nozawa Onsen Station, Iiyama Line: West of Iiyama Station. To the east is Tokamachi Station, and on from there to Mori-Miyahara Station.

### Buses

Nagaden Bus, Iiyama Office: 0269-62-4131

Buses running toward Togari are on the Nukui and Kosakai lines, and begin at Iiyama Station. The bus stop for the Togari Ski Area is Togari Onsen Ski Area; the stop for Togari Nozawa Onsen Station is Togari Nozawa Onsen. More information at https://www.nagadenbus.co.jp/

# Taxis

Nagano Kōtsū: 0269-62-2013 Iiyama Kankō Hire: 0269-63-3232 Togari Hire: 0269-65-2129

Supplies

| Nakaya Shoten: 0269-65-2029 / 8:30-19:30; irregular holidays<br>Small supermarket, providing most daily supplies. Also sells Tokarintō,<br>a local snack specialty.                                                                                |
|----------------------------------------------------------------------------------------------------------------------------------------------------------------------------------------------------------------------------------------------------|
| Sakata-ya: 0269-65-2016<br>Small supermarket, providing groceries.                                                                                                                                                                                 |
| Kitajima-ya Shoten: 0269-65-2022 / 9:00-20:00; closed Wednesdays<br>Liquor store, yellow building with advertising "Sake metcha yasu (really<br>reasonable)"                                                                                       |
| Kakuguchi Brewery: 0269-65-2006 / Daily year-round 9:00-18:00<br>Saké brewery founded in 1869. Famous for its brand, Hokumitsu Masamune.<br>Also has its own store.                                                                                |
| Satō Hardware: 0269-65-2054<br>Hardware, tools, building materials, etc.                                                                                                                                                                           |
| Adachi Shoten: 0269-65-2030 / 8:30-18:00;<br>Saturdays 8:30-13:00; closed Sundays<br>Sales of pharmaceuticals and alcohol.                                                                                                                         |
|                                                                                                                                                                                                                                                    |
| Yakitori Hashiba: 0269-65-2666 / irregular holidays<br>Located near the entrance to Togari Ski Area. Many menu items other than<br>yakitori also available.                                                                                        |
| Café Penticton: 0269-65-4611 / 11:30-22:00; closed weekdays 14:30-17:30;<br>irregular holidays<br>Its specialty is Yaki Karē, an original curry topped with melted cheese and baked<br>in an oven. More information at https://www.penti.jp/       |
| Ambis: 050-1492-2910 / Lunch 11:30-15:00;<br>bar 19:00-midnight; irregular holidays<br>Café and bar at the entrance of Togari Ski Area. Also holds music events. More<br>information at https://www.togari- ambis.com, http://ambis.naganoblog.jp/ |
| Kuathai: 080-4944-4333 / Lunch 11:30-14:30;<br>dinner 17:30-20:00; closed Tuesdays<br>Authentic Thai restaurant. More information at https://kuatai.wixsite.com/home                                                                               |
| Manma: 0269-65-4181 / Lunch 11:30-14:00;<br>bar 19:00-midnight; irregular holidays<br>Varied menu, including ramen, udon, rice bowls, set meals and curry.                                                                                         |
| Mitsuwa-ya: 0269-65-2027 / 10:00-20:00; irregular holidays<br>Café items and set meals. Along with the regular menu are dishes using<br>seasonal ingredients. More information at http://mitsuwaya.x0.com/                                         |
| Uotoshi: 0269-65-2038<br>An izakaya-style pub with karaoke. Close to Togari Nozawa Onsen Station.                                                                                                                                                  |
| Yakiniku KIraku: 0269-65-2053 / 17:00-20:30<br>Jingisukan (Genghis Khan, mutton grilled on a rounded metal skillet).                                                                                                                               |
|                                                                                                                                                                                                                                                    |

## Accommodations

Tondaira tent site: Designated Shin-etsu Trail tent site.

Togari Hoshifuru Campground: In the same location as the Tonpei tent site, but operated by the Togari Onsen Ski Area, with different fees and registration. More information at https://togari.jp/summer/camp/

## **Tourist Information Centers**

Togari Tourism Association: 0269-65-3161 / Closed Saturdays and Sundays Located in the Hoshifuru restaurant at the Togari Onsen Ski Area. Contact them for complete information on the Togari area. More information at http://www.togarionsen.jp/

Laundry

Not available.

Fuel

| •Gas stations:      | Togari Kōsan: 0269-65-2040 / 5:30 to 19:00; closed Sundays |
|---------------------|------------------------------------------------------------|
| •Butane cartridges: | Not available.                                             |
| ●Alcohol fuel:      | Not available.                                             |

Hospital

Kita-Shinshu Clinic: 0269-65-1200 / 9:00-17:00; closed Sundays

Wi-fi

Not available